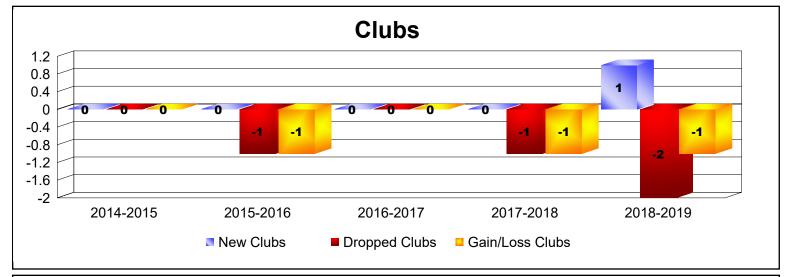

District 202 F

As of June 2019 Cumulative

| Year      | New<br>Clubs | Dropped<br>Clubs | Gain/<br>Loss<br>Clubs | New<br>Members | Charter<br>Members | Reinstate<br>Members | Transfer<br>Members | Total<br>Member<br>Added | Total<br>Members<br>Dropped | Gain/<br>Loss<br>Members |
|-----------|--------------|------------------|------------------------|----------------|--------------------|----------------------|---------------------|--------------------------|-----------------------------|--------------------------|
| 2014-2015 | 0            | 0                | 0                      | 83             | 7                  | 3                    | 6                   | 99                       | -123                        | -24                      |
| 2015-2016 | 0            | -1               | -1                     | 94             | 2                  | 2                    | 6                   | 104                      | -129                        | -25                      |
| 2016-2017 | 0            | 0                | 0                      | 87             | 1                  | 1                    | 12                  | 101                      | -143                        | -42                      |
| 2017-2018 | 0            | -1               | -1                     | 80             | 3                  | 3                    | 28                  | 114                      | -152                        | -38                      |
| 2018-2019 | 1            | -2               | -1                     | 64             | 21                 | 1                    | 9                   | 95                       | -127                        | -32                      |
| Average   | 0            | -1               | -1                     | 82             | 7                  | 2                    | 12                  | 103                      | -135                        | -32                      |