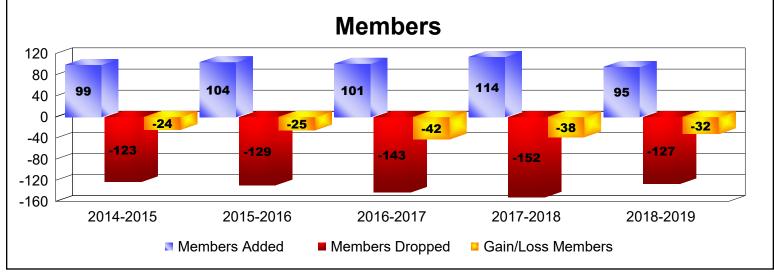

District 202 F

As of June 2019 Cumulative

| Year      | New<br>Clubs | Dropped<br>Clubs | Gain/<br>Loss<br>Clubs | New<br>Members | Charter<br>Members | Reinstate<br>Members | Transfer<br>Members | Total<br>Member<br>Added | Total<br>Members<br>Dropped | Gain/<br>Loss<br>Members |
|-----------|--------------|------------------|------------------------|----------------|--------------------|----------------------|---------------------|--------------------------|-----------------------------|--------------------------|
| 2014-2015 | 0            | 0                | 0                      | 83             | 7                  | 3                    | 6                   | 99                       | -123                        | -24                      |
| 2015-2016 | 0            | -1               | -1                     | 94             | 2                  | 2                    | 6                   | 104                      | -129                        | -25                      |
| 2016-2017 | 0            | 0                | 0                      | 87             | 1                  | 1                    | 12                  | 101                      | -143                        | -42                      |
| 2017-2018 | 0            | -1               | -1                     | 80             | 3                  | 3                    | 28                  | 114                      | -152                        | -38                      |
| 2018-2019 | 1            | -2               | -1                     | 64             | 21                 | 1                    | 9                   | 95                       | -127                        | -32                      |
| Average   | 0            | -1               | -1                     | 82             | 7                  | 2                    | 12                  | 103                      | -135                        | -32                      |